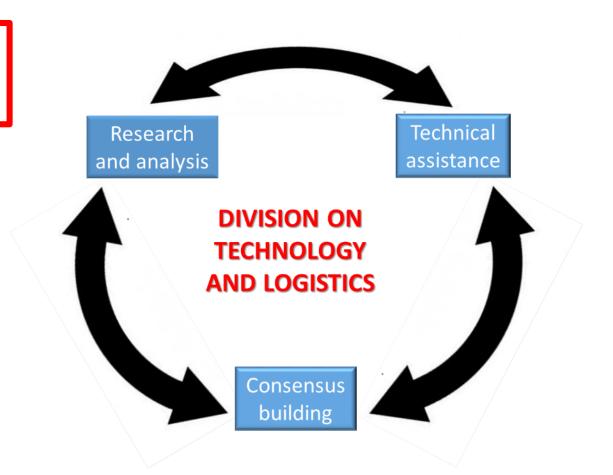

# **Synergies among 3 pillars in DTL**

**Research and** 1. Analysis Technical Research and analysis assistance 2. Technical **DIVISION ON** Assistance **TECHNOLOGY** AND LOGISTICS 3. Consensus Consensus Building building

# Synergies among 3 pillars in DTL

1. Research and Analysis

2. Technical Assistance

 Consensus Building