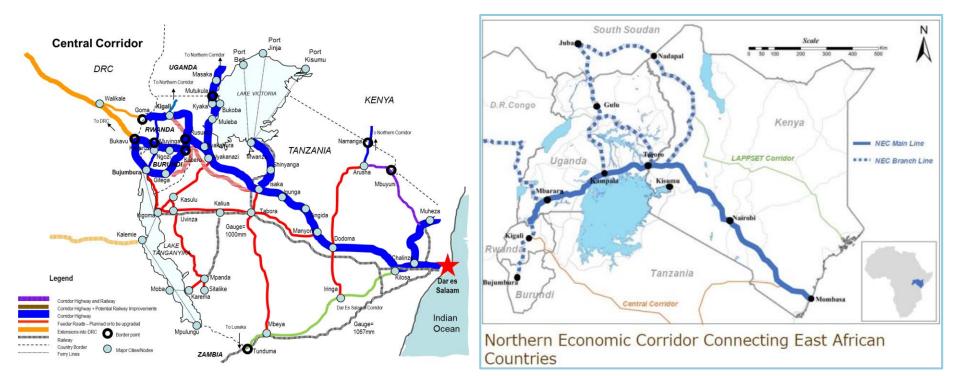

gulations with their obligations under a regional free trade deal.

The Pacific Agreement on Closer Economic Relations (PACER) Plus, covers goods, services and investment and has been signed by Australia, New Zealand and nine island neighbours: Cook Islands, Kiribati, Nauru, Niue, Samoa, Solomon Islands, Tonga, Tuvalu and Vanuatu.





Sustainable Freight Transport in East Africa: assistance to Northern and Central Corridors

- Developed **Green Freight Programme** for Northern Corridor (cooperation with UNEP)
- The Programme was approved by the Corridor Ministerial Council, will feed into long-term Sustainable Freight Transport Strategy
- Assisting Central Corridor drafting **SFT strategy** that will be integrated in their Master Plan after discussion by the Corridor Ministerial Council









**Sustainable Freight Transport in Caribbean -** Regional capacity building for CARICOM Member States

- Supporting development of the **"Caribbean Sustainable Freight Transport** Strategy" in collaboration with the CDB
- Helping CARICOM countries establishing a Regional Sustainable Logistics Observatory as part of the Strategy
- Built capacities of Caribbean truckers in eco-driving



#### **Climate Change Adaptation of Transport Infrastructure in SIDS**

- Assisted Caribbean SIDS in assessing climate change impacts and adaptation options for coastal transport infrastructure
- Developed a transferable methodology to assess potential climate change impact on ports and airport
- 2 case-studies with Jamaica and St Lucia to enhance their adaptive capacity
- Built capacity of seaports