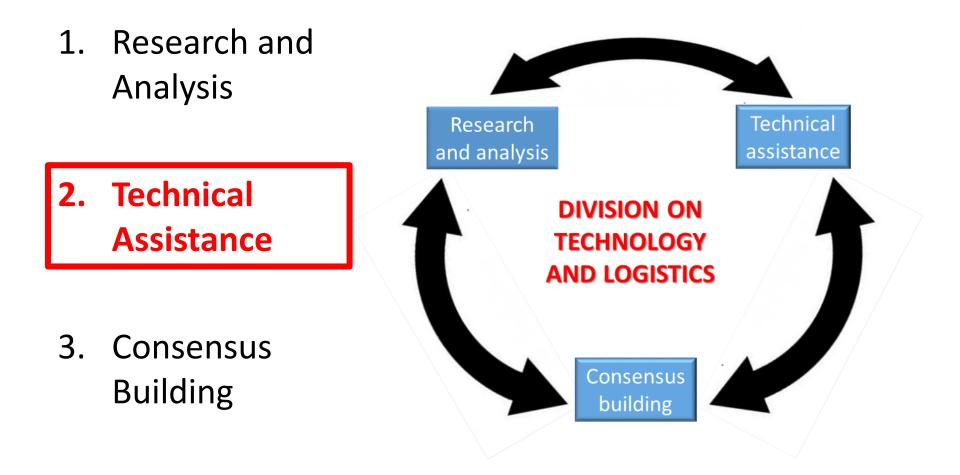

# **Synergies among 3 pillars in DTL**

**Research and** 1. Analysis Technical Research and analysis assistance 2. Technical **DIVISION ON** Assistance **TECHNOLOGY** AND LOGISTICS 3. Consensus Consensus Building building