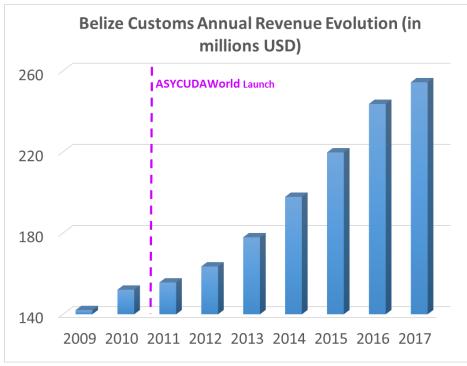

tance projects including 8 regional/interregional projects
- Over 340 advisory missions, 265 training sessions, both technical and functional, for an audience of more than 2,500 participants in the field



- In Jamaica :
  - enhanced revenue collection by 20%
  - 70% of cargo released within 24 hours after submission of the customs declaration
- In Angola:
  - Paper work for goods clearance reduced by 70%
  - Customs clearance process accelerated; reduced from 30 steps to 7
- In Belize:
  - Customs revenues increased by 39% in 2015 and 16% in 2016
  - decrease in the overall customs intervention rate from 91% (2011) to 45% (2017)



"ASYCUDA has actually facilitated trade — it has helped us in the region to connect"

# Mr. Malas, Director of Vanuatu's Customs and Inland Revenue Service.







- 50+ beneficiary countries in UNCTAD TF technical assistance
- 20+ countries in UNCTAD Empowerment Programme for TF Committees
- Trained 1200+ participants in 2017-18
- 1/3 of the trained were women
- 95 % of participants improved TF know-how
- Created NTFCs, improved their sustainability
- Assisted with 10+ TFA Ratifications, Notifications
- Program was supported by















for National Trade Facilitation Committees

in Africa

Empowerment Programme completed

- Empowerment Programme started in 2017-2018
- Empowerment Programme starting in 2019
- Support to National Trade Facilitation Committees outside the framework of <u>the Emnowerment Programme 2012,2018</u>



#### **PACER PLUS**

New AU\$2 million UNCTAD project to help nine Pacific island economies align their trade a