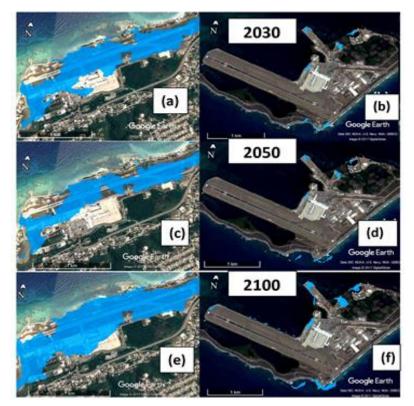

istics Observatory as part of the Strategy
- Built capacities of Caribbean truckers in eco-driving



#### **Climate Change Adaptation of Transport Infrastructure in SIDS**

- Assisted Caribbean SIDS in assessing climate change impacts and adaptation options for coastal transport infrastructure
- Developed a transferable methodology to assess potential climate change impact on ports and airport
- 2 case-studies with Jamaica and St Lucia to enhance their adaptive capacity
- Built capacity of seaports and airports authorities from 21 countries/territories, and other stakeholders
- Key outcomes: (a) identified potential operational disruptions and marine inundation risks in Jamaica and SLU; (b) Climate Risk and Vulnerability Assessment Framework for Caribbean Costal Transport Infrastructure



<u>Inundation maps</u> for: left: Sangster International Airport (Montego Bay, Jamaica); right: Norman Manley International Airport (Kingston Jamaica)

### **Technical Assistance:**



### TRAINFORTRADE PROGRAMME (TFT)

STRENGTHENING KNOWLEDGE AND SKILLS FOR SUSTAINABLE ECONOMIC DEVELOPMENT

#### **GOALS**:

- Build sustainable networks of knowledge to enhance South-South cooperation and national ownership
- Promote digital solutions and innovative thinking to enhance capacities of international trade players
- Encourage development-oriented trade policy to reduce poverty and to promote transparency and good practices

#### **OUTPUTS & RESULTS (LAST 5 YEARS):**

- Active in over 100 countries
- 100 workshops delivered every year
- Over 5000 professionals trained (~30% women)
- Synergies