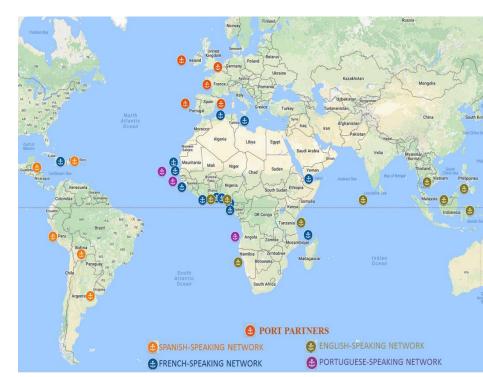

professionals trained (~30% women)
- Synergies with UNCTAD research through database on port performance, collection of research by graduates in Port Management Series, used in RMT.



### **Technical Assistance:**



#### **TRAINFORTRADE PROGRAMME (TFT)**

STRENGTHENING KNOWLEDGE AND SKILLS FOR SUSTAINABLE ECONOMIC DEVELOPMENT

#### **AREAS:**

#### A) TRAINFORTRADE INTERNATIONAL TRADE:

e-Commerce (Legal Aspects, Best Practices, Digital Authentication)

Trade Statistics (International Trade in Services, International Merchandise Trade)

**Competition Law & Consumer Protection** 

#### B) TRAINFORTRADE PORT MANAGEMENT PROGRAMME (PMP)

Supports port communities quest for efficient and competitive port management services to increase trade flows and foster sustainable economic development



#### **Technical Assistance:**

#### Course on Key Issues on the International Economic Agenda – P166/PCBS









P166 Regional Courses

38<sup>th</sup> Regional Course Singapore 2017

36<sup>th</sup> Regional Course Mauritius 2017

39th Regional Course Belgrade 2018

#### Objectives

Address analytical and policy challenges faced by policy makers, Geneva-based delegates and other stakeholders, from developing economies, in promoting sustainable development.

#### Disseminate UNCTAD research on

development, trade, investment, finance and technology issues; and **promote dialogue** with practitioners on related development and trade policies.



# **Synergies among 3 pillars in DTL**



# Partnerships & consensus building

- 1<sup>st</sup> African Forum for NTFCs, 250+ delegates have r