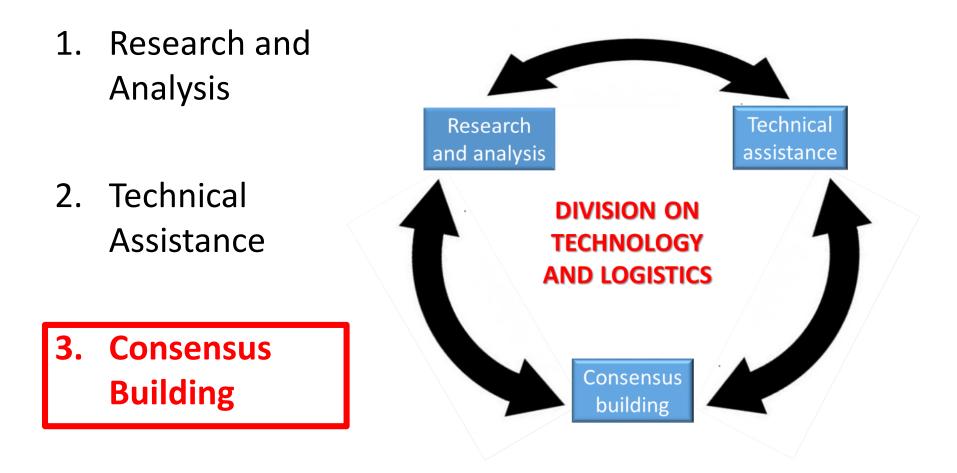

# **Synergies among 3 pillars in DTL**

**Research and** 1. Analysis Technical Research and analysis assistance 2. Technical **DIVISION ON** Assistance **TECHNOLOGY** AND LOGISTICS 3. Consensus Consensus Building building

# Synergies among 3 pillars in DTL

1. Research and Analysis

2. Technical Assistance

 Consensus Building