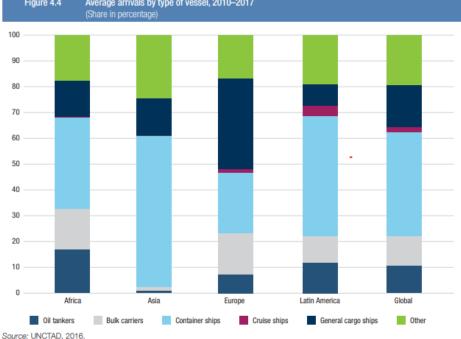

| 19 September         |
| - HORE                                                                                                     | Global Maritime Transport Chains More Efficient                                                                                | 2018                 |
|                                                                                                            | Written by Mikael Lind et al.<br>Article No. 22 [UNCTAD Transport and Trade Facilitation News<br>Quarter 2018]                 | letter N°79 - Third  |



TRAINFORTRADE

Database of port studies from members (100/year)

Port Management Series: Best case studies from Port Networks

Port Performance Scorecard (www.pps.org): Data collection and publication, feeds in RMT 2018 Chapter 4





# **Synergies among 3 pillars in DTL**



# Technical Assistance





### Largest TC programme of UNCTAD

#### Objective

 Modernization of customs to speed up, simplify and automate the goods clearance process through reform of legislation and procedures, use of state-ofthe-art information technology, and proven customs field experience

#### **Benefits**

- Compliance with international standards & best practices
- Transparency of operations
- Strengthen collaboration with trade facilitation stakeholders
- Delivery of comprehensive capacity building programmes for system sustainability
- Timely and accurate trade statistics
- Increased South-South Cooperation



#### In 2017-2018

- ASYCUDA runs in 94 countries; \$19-\$20 million operation; accounts for 50% of UNCTAD TC
- 79 ASYCUDA op